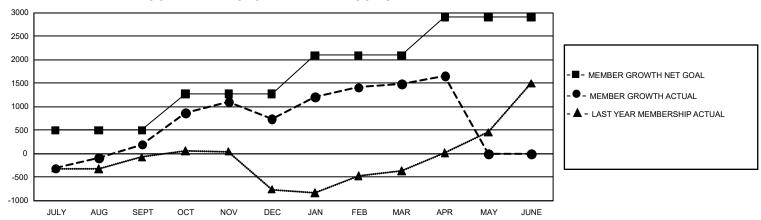

## GOALS AND ACTUAL MEMBERS CUMULATIVE

| DROPPED CLUBS: 16              |       | 689 CLUBS OF 1,346 ADDED 1 OR<br>MORE NEW MEMBERS | GENDER DISTRIBUTION             |                 |        |
|--------------------------------|-------|---------------------------------------------------|---------------------------------|-----------------|--------|
|                                |       |                                                   | MALE                            | 17,596 (42.28%) |        |
| DROPPED MEMBERS                |       |                                                   | FEMALE                          | 24,021 (57.72%) |        |
| DECEASED                       | 170   | CLICK HERE FOR CUMULATIVE                         | TOTAL FAMILY UNIT MEMBERS       |                 | 12,107 |
| CLUB CANCELLED 264 OTHER 2,092 |       | MEMBERSHIP DATA                                   | FAMILY MEMBERS PAYING HALF DUES |                 | 7,234  |
| TOTAL                          | 2,526 |                                                   |                                 |                 |        |

## GMT Constitutional Area 3, Group B

GMT: OPEN

REPORT DOES NOT INCLUDE CLUBS IN UNDISTRICTED AREAS.

| Clubs         |               |             |               | Members               |                        |                         |                                                    |  |
|---------------|---------------|-------------|---------------|-----------------------|------------------------|-------------------------|----------------------------------------------------|--|
|               | RESULTS FOR   | R 2019-2020 |               | RESULTS FOR 2019-2020 |                        |                         |                                                    |  |
| QUARTER       | NEW CLUB GOAL | NEW CLUBS   | DROPPED CLUBS | QUARTER MEM           | BER GROWTH NET<br>GOAL | MEMBER GROWTH<br>ACTUAL | DROPPED<br>MEMBERS ACTUAL<br>(including transfers) |  |
| JULY/AUG/SEPT | 54            | 4           | 1             | JULY/AUG/SEPT         | 1,500                  | 1,402                   | 1,070                                              |  |
| OCT/NOV/DEC   | 48            | 18          | 13            | OCT/NOV/DEC           | 2,313                  | 1,605                   | 1,039                                              |  |
| JAN/FEB/MAR   | 39            | 22          | 2             | JAN/FEB/MAR           | 2,481                  | 1,139                   | 292                                                |  |
| APR/MAY/JUNE  | 48            | 4           | 0             | APR/MAY/JUNE          | 2,427                  | 321                     | 125                                                |  |