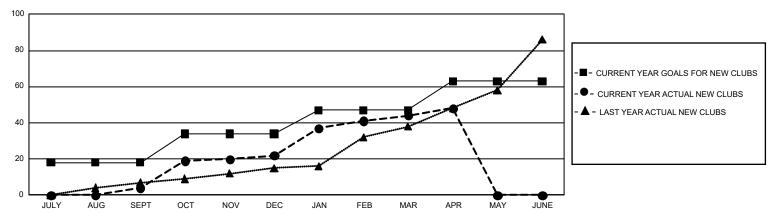

## GOALS AND ACTUAL NEW CLUBS CUMULATIVE

## GMT Constitutional Area 3, Group B

GMT: OPEN

REPORT DOES NOT INCLUDE CLUBS IN UNDISTRICTED AREAS.

| Clubs         |               |             |               | Members               |                        |                         |                                                    |  |
|---------------|---------------|-------------|---------------|-----------------------|------------------------|-------------------------|----------------------------------------------------|--|
|               | RESULTS FOR   | R 2019-2020 |               | RESULTS FOR 2019-2020 |                        |                         |                                                    |  |
| QUARTER       | NEW CLUB GOAL | NEW CLUBS   | DROPPED CLUBS | QUARTER MEM           | BER GROWTH NET<br>GOAL | MEMBER GROWTH<br>ACTUAL | DROPPED<br>MEMBERS ACTUAL<br>(including transfers) |  |
| JULY/AUG/SEPT | 54            | 4           | 1             | JULY/AUG/SEPT         | 1,500                  | 1,402                   | 1,070                                              |  |
| OCT/NOV/DEC   | 48            | 18          | 13            | OCT/NOV/DEC           | 2,313                  | 1,605                   | 1,039                                              |  |
| JAN/FEB/MAR   | 39            | 22          | 2             | JAN/FEB/MAR           | 2,481                  | 1,139                   | 292                                                |  |
| APR/MAY/JUNE  | 48            | 4           | 0             | APR/MAY/JUNE          | 2,427                  | 321                     | 125                                                |  |